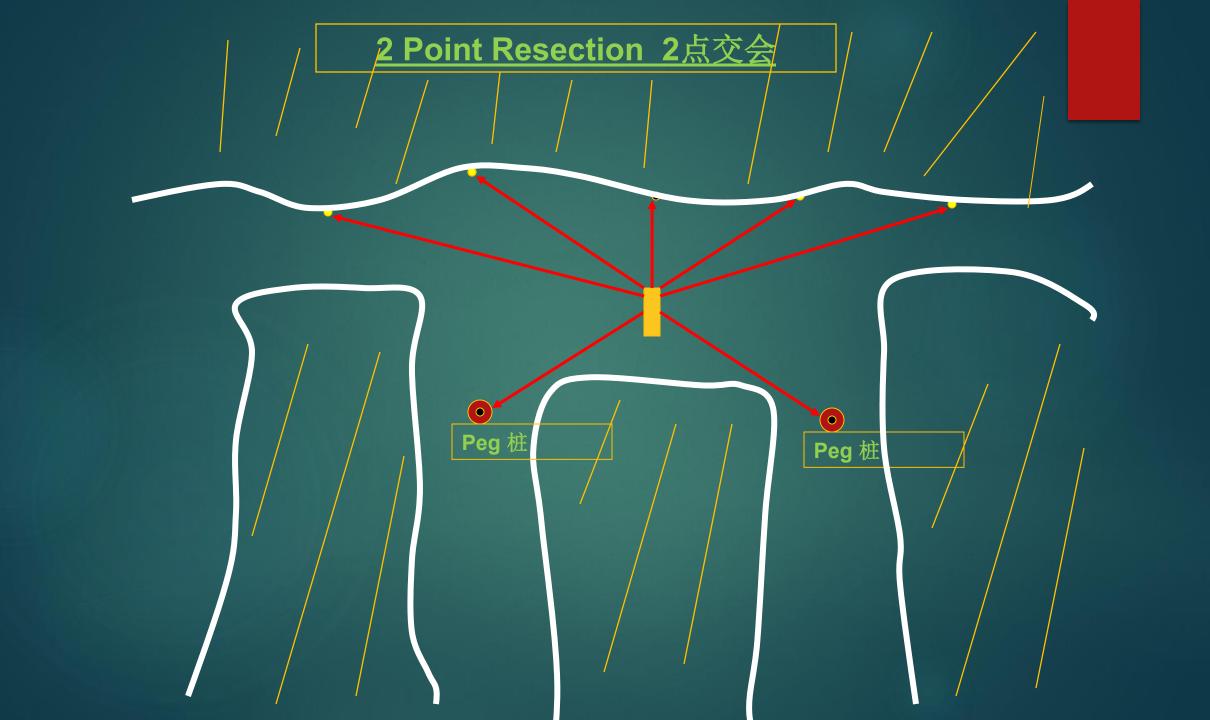

alidating the integrity of the enclosure of unit by any

Certificate Holder Rutherford

Type Ex Rating South N70 Total station Ex ia I Ma

IA No MASC M/18-3275X Serial Numbers "See conditions"

### Warning:

- Do not replace battery in hazardous area.
- Always transport in a non-metallic carry case when in hazardous area.
- Do not connect any peripheral device to the unit in the hazardous area.

I. COMPLIANCE...

Mining And Surface Certification (Pty) Ltd Reg No: 2015/021934/07 Directors: Roelof Viljoen & Francolus du Tolt Unit #5, Lelyta Park, 45 Jurg Avenue, Hennopspark Ext 87, Centurion, 0157 0 P.O. Box 14344, Clubview, 0014 Tell: 012 653 2959 0 Fax: 086 605 8568 e-mail: info@masc-ex.co.za









# Single or Double Fore sight 单点或双点前视 Back sight Fore sight



# Easy Grades 简单等级