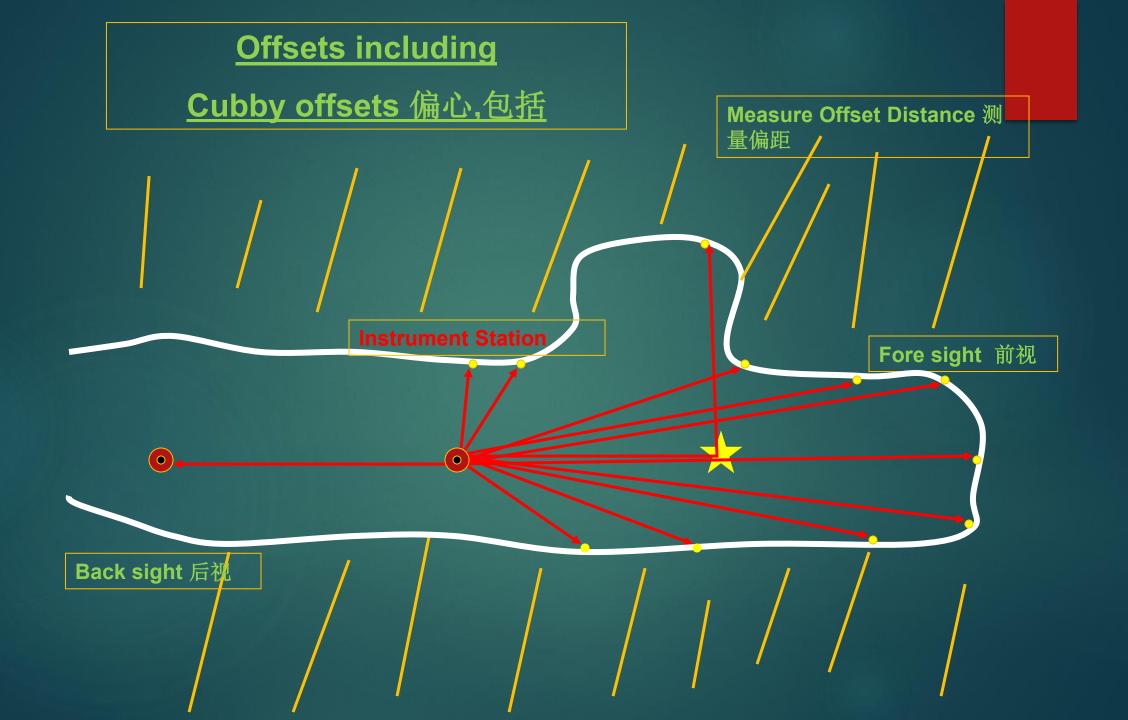

nvalidating the integrity of the enclosure of unit by any

Certificate Holder Rutherford

Type Ex Rating South N70 Total station Ex ia I Ma

IA No MASC M/18-3275X Serial Numbers "See conditions"

### Warning:

- Do not replace battery in hazardous area.
- Always transport in a non-metallic carry case when in hazardous area.
- Do not connect any peripheral device to the unit in the hazardous area.

I. COMPLIANCE...

Mining And Surface Certification (Pty) Ltd Reg No: 2015/021934/07 Directors: Roelof Viljoen & Francolus du Tolt Unit #5, Lelyta Park, 45 Jurg Avenue, Hennopspark Ext 87, Centurion, 0157 0 P.O. Box 14344, Clubview, 0014 Tell: 012 653 2959 0 Fax: 086 605 8568 e-mail: info@masc-ex.co.za









# Single or Double Fore sight 单点或双点前视 Back sight Fore sight



# Easy Grades 简单等级