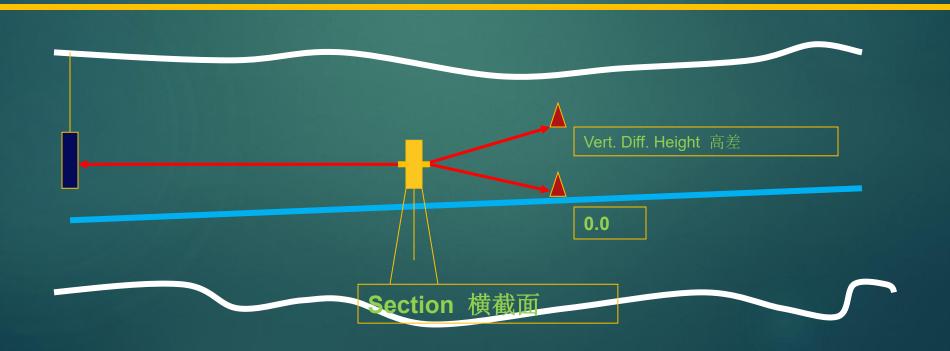

invalidating the integrity of the enclosure of unit by any

Certificate Holder Rutherford

Type Ex Rating South N70 Total station Ex ia I Ma

IA No MASC M/18-3275X Serial Numbers "See conditions"

### Warning:

- Do not replace battery in hazardous area.
- Always transport in a non-metallic carry case when in hazardous area.
- Do not connect any peripheral device to the unit in the hazardous area.

I. COMPLIANCE...

Mining And Surface Certification (Pty) Ltd Reg No: 2015/021934/07 Directors: Roelof Viljoen & Francolus du Tolt Unit #5, Lelyta Park, 45 Jurg Avenue, Hennopspark Ext 87, Centurion, 0157 0 P.O. Box 14344, Clubview, 0014 Tell: 012 653 2959 0 Fax: 086 605 8568 e-mail: info@masc-ex.co.za









# Single or Double Fore sight 单点或双点前视 Back sight Fore sight



# Easy Grades 简单等级