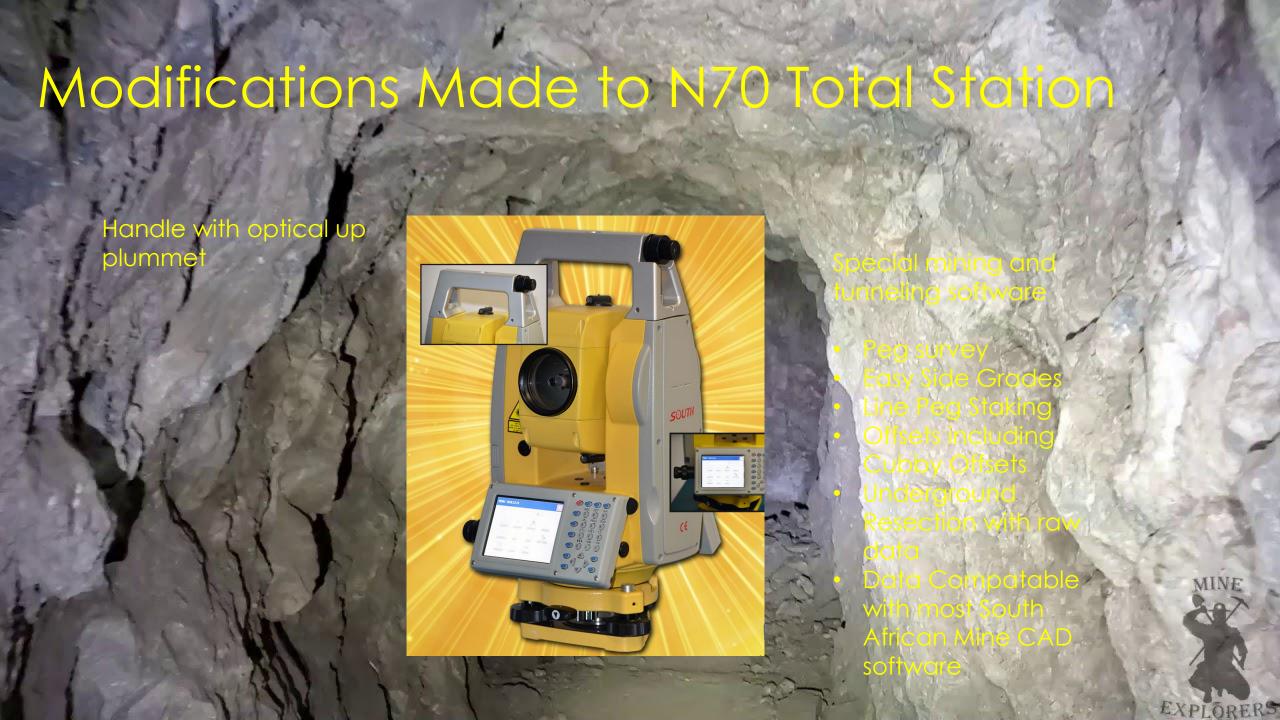

### DESCRIPTION:

The unit is a South N70 Total station. It is a battery operated portable measuring device. It has a camera and laser head mounted on a horizontal axis on the top side of the unit. The entire unit is mounted on a rotating base. There are two identical consoles on the front and back ends of the unit, each with a touch screen on the left and a key-pad on the right. The unit has a yellow enclosure manufactured from a light metal material. On the side of the unit there is a battery compartment. There is one external interface that allows for connecting peripheral devices to the unit.

Certificate Holder Rutherford

Type Ex Rating South N70 Total station Ex ia I Ma

IA No MASC M/18-3275X Serial Numbers "See conditions"

### Warning:

- Do not replace battery in hazardous area.
- Always transport in a non-metallic carry case when in hazardous area.
- Do not connect any peripheral device to the unit in the hazardous area.