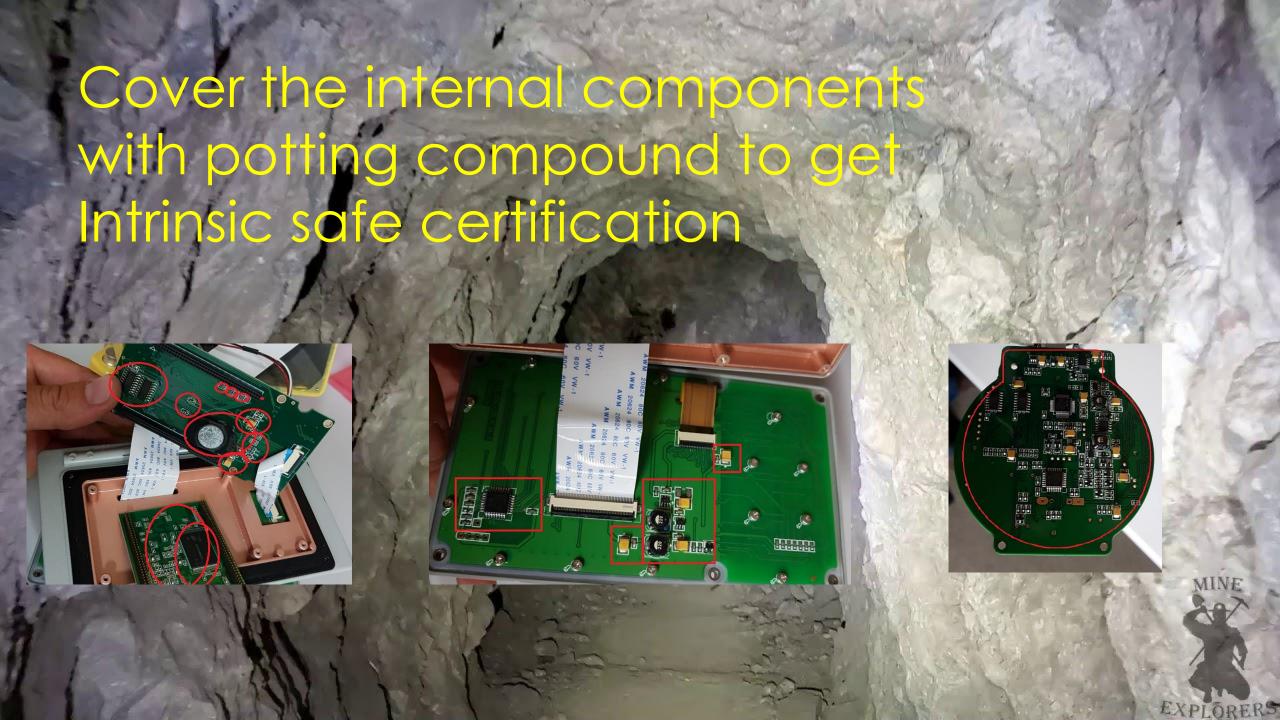

### DESCRIPTION:

The unit is a South N70 Total station. It is a battery operated portable measuring device. It has a camera and laser head mounted on a horizontal axis on the top side of the unit. The entire unit is mounted on a rotating base. There are two identical consoles on the front and back ends of the unit, each with a touch screen on the left and a key-pad on the right. The unit has a yellow enclosure manufactured from a light metal material. On the side of the unit there is a battery compartment. There is one external interface that allows for connecting peripheral devices to the unit.