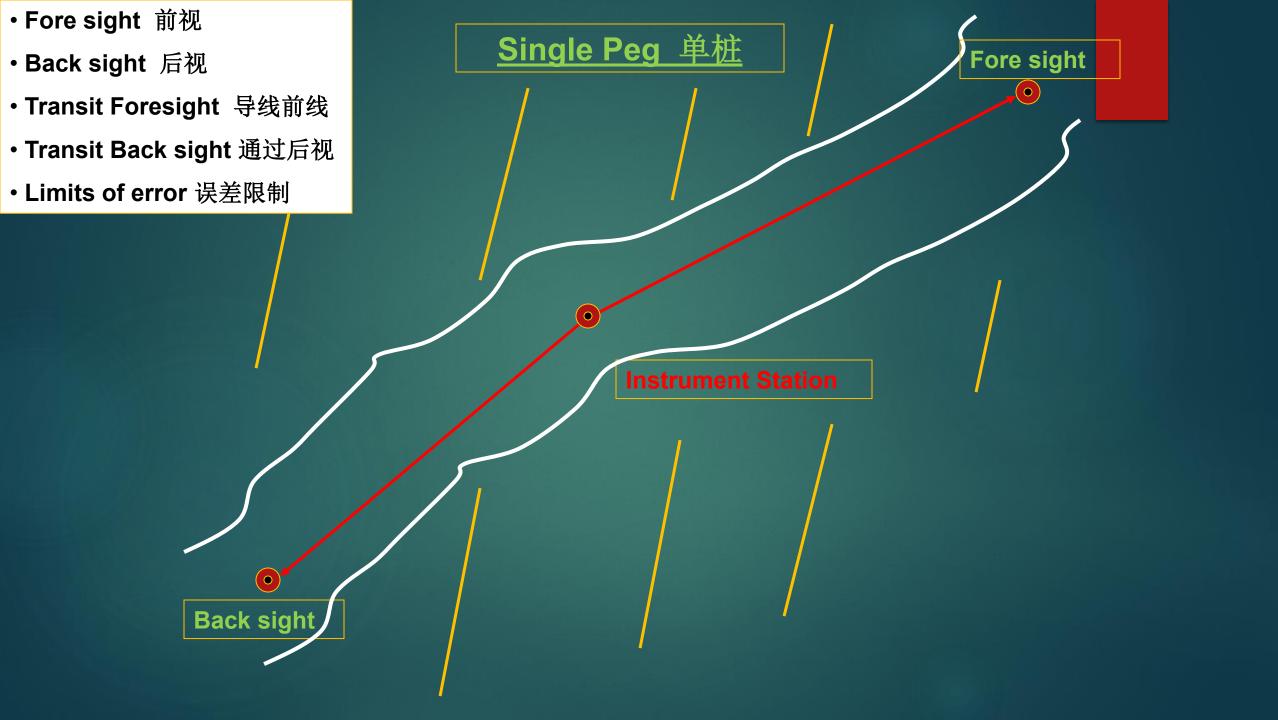

ts as follows: The label must be applied in a legible, visible and indelible manner not invalidating the integrity of the enclosure of unit by any

Certificate Holder Rutherford

Type Ex Rating South N70 Total station Ex ia I Ma

IA No MASC M/18-3275X Serial Numbers "See conditions"

### Warning:

- Do not replace battery in hazardous area.
- Always transport in a non-metallic carry case when in hazardous area.
- Do not connect any peripheral device to the unit in the hazardous area.

I. COMPLIANCE...

Mining And Surface Certification (Pty) Ltd Reg No: 2015/021934/07 Directors: Roelof Viljoen & Francolus du Tolt Unit #5, Lelyta Park, 45 Jurg Avenue, Hennopspark Ext 87, Centurion, 0157 0 P.O. Box 14344, Clubview, 0014 Tell: 012 653 2959 0 Fax: 086 605 8568 e-mail: info@masc-ex.co.za









# Single or Double Fore sight 单点或双点前视 Back sight Fore sight



# Easy Grades 简单等级