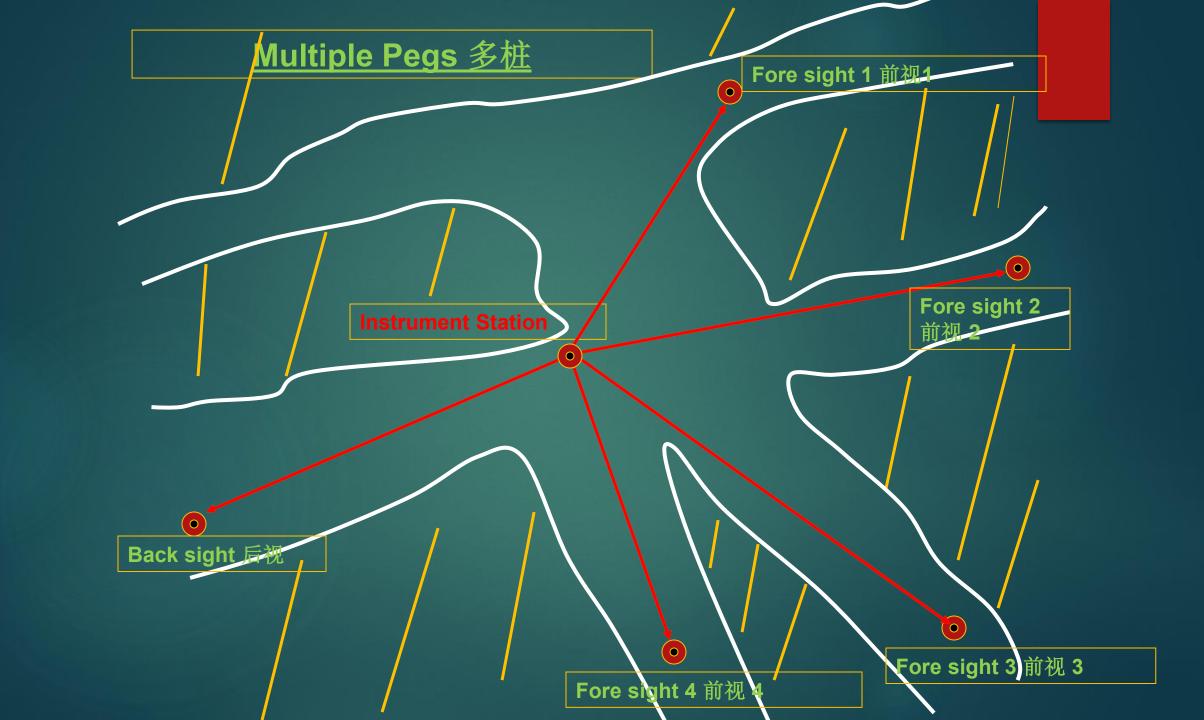

and indelible manner not invalidating the integrity of the enclosure of unit by any

Certificate Holder Rutherford

Type Ex Rating South N70 Total station Ex ia I Ma

IA No MASC M/18-3275X Serial Numbers "See conditions"

### Warning:

- Do not replace battery in hazardous area.
- Always transport in a non-metallic carry case when in hazardous area.
- Do not connect any peripheral device to the unit in the hazardous area.

I. COMPLIANCE...

Mining And Surface Certification (Pty) Ltd Reg No: 2015/021934/07 Directors: Roelof Viljoen & Francolus du Tolt Unit #5, Lelyta Park, 45 Jurg Avenue, Hennopspark Ext 87, Centurion, 0157 0 P.O. Box 14344, Clubview, 0014 Tell: 012 653 2959 0 Fax: 086 605 8568 e-mail: info@masc-ex.co.za









# Single or Double Fore sight 单点或双点前视 Back sight Fore sight



# Easy Grades 简单等级