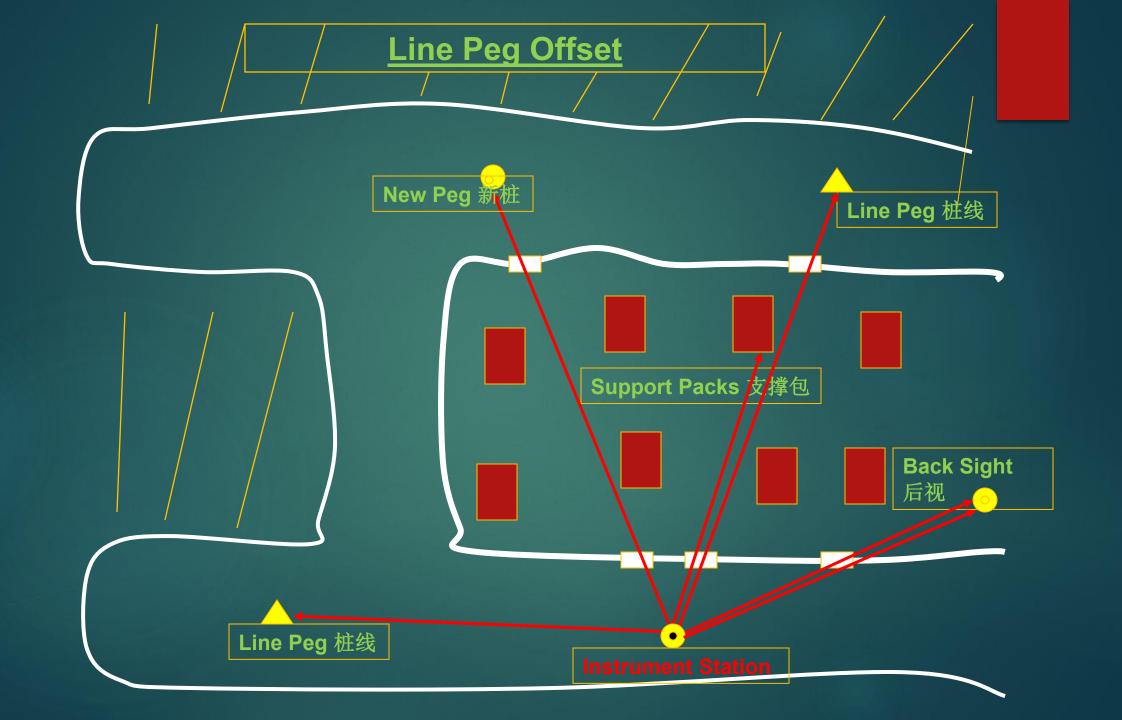

idating the integrity of the enclosure of unit by any

Certificate Holder Rutherford

Type Ex Rating South N70 Total station Ex ia I Ma

IA No MASC M/18-3275X Serial Numbers "See conditions"

### Warning:

- Do not replace battery in hazardous area.
- Always transport in a non-metallic carry case when in hazardous area.
- Do not connect any peripheral device to the unit in the hazardous area.

I. COMPLIANCE...

Mining And Surface Certification (Pty) Ltd Reg No: 2015/021934/07 Directors: Roelof Viljoen & Francolus du Tolt Unit #5, Lelyta Park, 45 Jurg Avenue, Hennopspark Ext 87, Centurion, 0157 0 P.O. Box 14344, Clubview, 0014 Tell: 012 653 2959 0 Fax: 086 605 8568 e-mail: info@masc-ex.co.za









# Single or Double Fore sight 单点或双点前视 Back sight Fore sight



# Easy Grades 简单等级